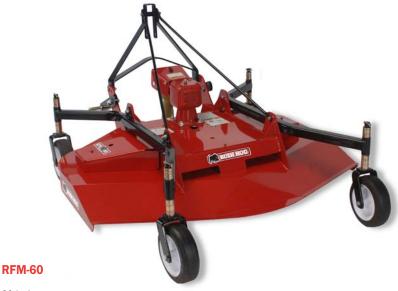

**Bush Hog® TOUGH Economy Rear Discharge Finishing Mowers** 

**Bush Hog® TOUGH Features TOUGH Fabricated 10 Gauge Steel Deck TOUGH Greaseable Spindles TOUGH Cat 3 EZ Lube Drivelines TOUGH Bush Hog Gearbox With 5 Year Limited Warranty TOUGH Kevlar Reinforced Belt TOUGH Powder Coat Paint** 

| Cutting Width                            | 60 inches                                                      |
|------------------------------------------|----------------------------------------------------------------|
| Cutting Height (1/2 inch increments )    | 11/2 to 5 inches                                               |
| Tractor HP Range                         | 15 - 35 PTO                                                    |
| Type Hitch                               | Category I                                                     |
| Size Blade                               | 1/4 x 2.5 x 21 inches                                          |
| Number of Blades                         | 3                                                              |
| Blade Tip Speed                          | 18,500 FPM                                                     |
| Blade Overlap                            | 11/2 inches                                                    |
| Blade Uplift                             | Parallel                                                       |
| Driveline Size                           | ASAE Category 3                                                |
| Front Roller Size (optional)             | 3 x 5 inches                                                   |
| Discharge                                | Rear                                                           |
| Deck Plate                               | 10 gauge                                                       |
| Tire Size (solid tire or pneumatic tire) | 31/4 x 101/4 inches                                            |
| Belt                                     | "B" size Kevlar                                                |
| Gearbox                                  | 35 HP                                                          |
| Tractor PTO Speed                        | 540 RPM                                                        |
| Belt Adjustment                          | Spring loaded idler                                            |
| Approximate Weight                       | 542 lbs                                                        |
| Options                                  | Front roller (3 x 5 inches), wheel roller bearing kit          |
| Warranty                                 | 1 year limited warranty with a 5 year gearbox limited warranty |

**FEATURES** 

MODEL

<sup>•</sup> Wide discharge • Floating top link • High blade tip speeds · Available in major tractor colors